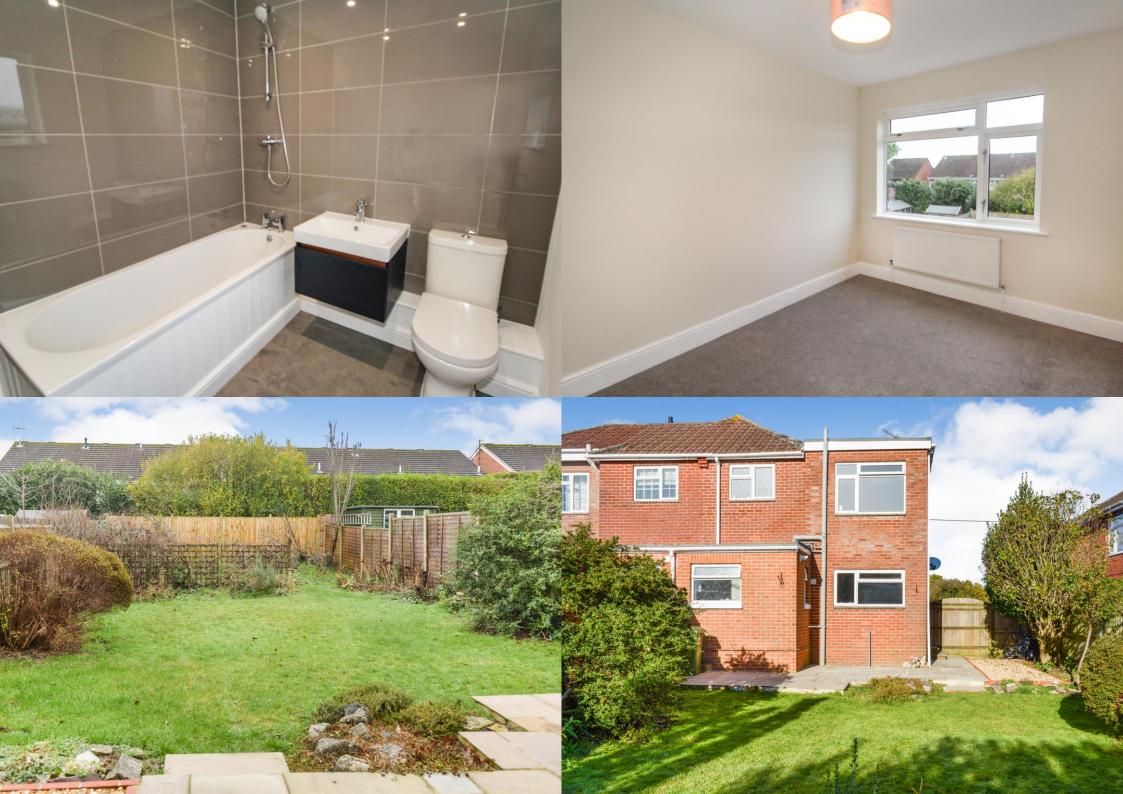

Internally, there is a spacious lounge with a feature bay window at the front of the property. The hallway has a useful storage cupboard and leads to a large dining room. This home has an impressive kitchen / breakfast room with access to the rear garden. Additionally, there is a utility room and a downstairs W/C.

On the first floor there are three double bedrooms and a re-fitted family bathroom.

Outside, the property boasts off-street parking for numerous vehicles and a fantastic sized rear garden with a southerly aspect. The property is offered for sale with no onward chain.