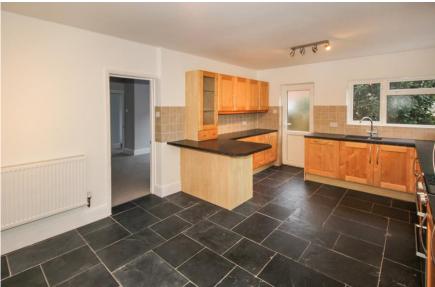

Internally, there is a spacious lounge with a feature bay window at the front of the property. The hallway has a useful storage cupboard and leads to a large dining room. This home has an impressive kitchen / breakfast room with access to the rear garden. Additionally, there is a utility room and a downstairs W/C.