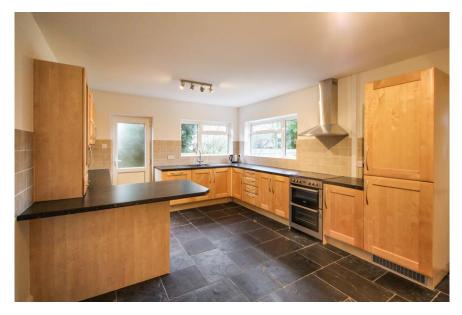

Internally, there is a spacious lounge with a feature bay window at the front of the property. The hallway has a useful storage cupboard and leads to a large dining room. This home has an impressive kitchen / breakfast room with access to the rear garden. Additionally, there is a utility room and a downstairs W/C.