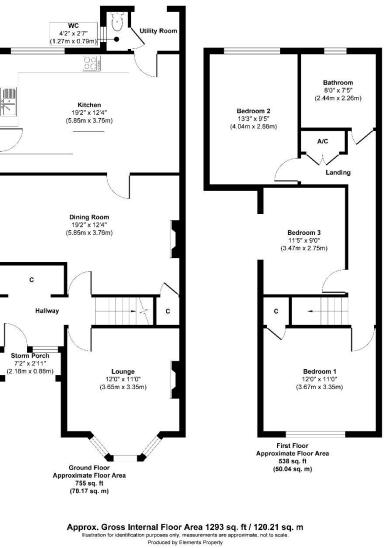

Internally, there is a spacious lounge with a feature bay window at the front of the property. The hallway has a useful storage cupboard and leads to a large dining room. This home has an impressive kitchen / breakfast room with access to the rear garden. Additionally, there is a utility room and a downstairs W/C.

On the first floor there are three double bedrooms and a re-fitted family bathroom.

Outside, the property boasts off-street parking for numerous vehicles and a fantastic sized rear garden with a southerly aspect. The property is offered for sale with no onward chain.